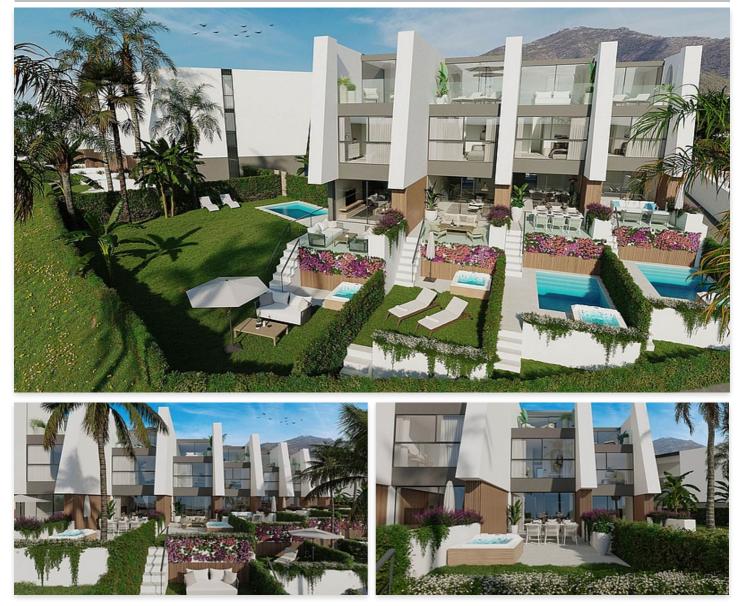

## **Location: Fuengirola**

Nestled in an elevated oasis overlooking Fuengirola. This intimate collection of just 11 properties is designed to offer not just a residence, but an experience. Each home is a masterpiece.

A harmonious blend of contemporary architecture intertwined with nature and uninterrupted sea views that promise an everyday escape into paradise.

These impressive homes, set over 4 floors provide 3 bedrooms, 2.5 bathrooms, an ample basement area, private parking, garden, solarium and multiple terraces.

A double height living room extends out onto the private terrace and garden offering spaces that are perfect for relaxation and entertainment. The fully fitted designer VÖHER KÜTCHEN kitchen blends seamlessly into the elegant interior.

The ground floor gives access to the perfect patio for alfresco dining and enjoying the serene coastal environment. Each property boasts a bijou private garden, perfect for kids, pets or even adding your own private pool.

This new development is not just a residence; it's a lifestyle.

Here, every facility is designed with your comfort and enjoyment in mind. Stay active in the gym between swims and finally enjoy the quality of life you have always promised yourself.