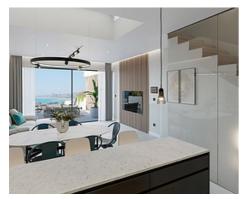

A double height living room extends out onto the private terrace and garden offering spaces that are perfect for relaxation and entertainment. The fully fitted designer VÖHER KÜTCHEN kitchen blends seamlessly into the elegant interior.

With panoramic views from the bedrooms, you can wake to breathtaking sea vistas, the horizon stretching endlessly through your own window gallery .